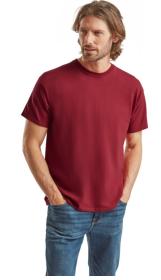

- Rib crew neck with self-fabric back neck tape
- Fine knit gauge for enchanced printability

S - 5XL 4XL & 5XL available in White, Black, Navy and Heather Grey only

 $\odot$ 