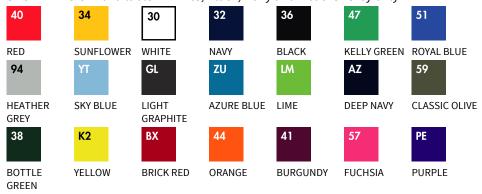

## **ORIGINAL T** 061082

| Material/Weight                                                                                  | Packing                               | Origin  |
|--------------------------------------------------------------------------------------------------|---------------------------------------|---------|
| 100% cotton*, *Heather<br>Grey 97% cotton, 3%<br>polyester, White – 140g/m²,<br>Colour – 145g/m² | 120, (108 size 2XL, 36 sizes 3XL-5XL) | Marocco |