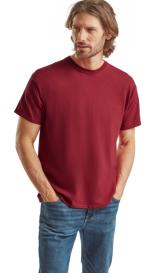

- Rib crew neck with self-fabric back neck tape
- Fine knit gauge for enchanced printability

S - 5XL 4XL & 5XL available in White, Black, Navy and Heather Grey only

 $\odot$ 